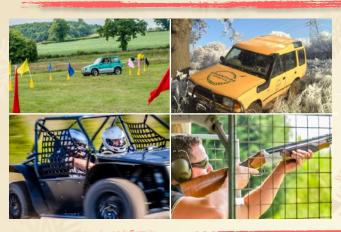

## **Four Activity Adventure**

For groups of 7 to 28 people, this full day event includes four fantastic events that provide exciting and challenging experiences. Everyone will take part in:

- Clay Pigeon Shooting
  - Rally Kart Racing
- Reverse Steer Snooker
  - 4x4 Off Road Driving